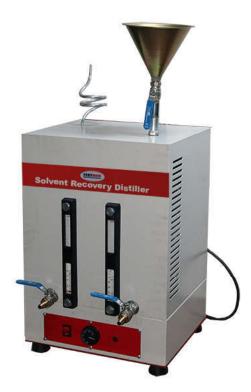

#### DESCRIPTION

The Solvent Recovery Distiller Unit is used to recover the solvent liquid after its use for the extraction tests. This recovery unit has been designed to recover unflammable solvents. The consists of two stainless steel chambers. The first chamber is used for dirty solvent. The second chamber used for cleaned solvent. ASolvent in the left-hand side chamber is distilled by an electrical heater and then passes through a water cooling system and drops into the second chamber ready for re-use a test. Once the process is completed, a temperature switch automatically stops the heating elements. The solvent recovery unit is supplied complete with 10 m plastic tubing, tube clamps, sieve insert 0.6 mm opening and one lid.

#### The Solvent Recovery Unit is supplied complete with;

- Plastic Tubing, 10 m
- Tube Clamps
- Sieve Insert, 0.6 mm
- Lid

#### **TECHNICAL SPECIFICATIONS**

| Product Code    | B1810          |
|-----------------|----------------|
| Max. Tempature  | 150°C          |
| Dimensions      | 420x350x680 mm |
| Weight (approx) | 20 kg          |
| Power           | 1200 W         |