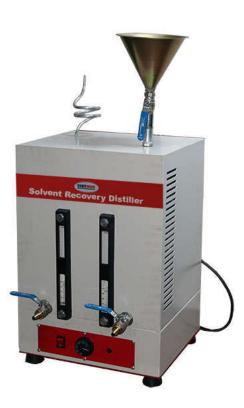

#### DESCRIPTION

The Solvent Recovery Distiller Unit is used to recover the solvent liquid after its use for the extraction tests. This recovery unit has been designed to recover unflammable solvents. The consists of two stainless steel chambers. The first chamber is used for dirty solvent. The second chamber used for cleaned solvent. ASolvent in the left-hand side chamber is distilled by an electrical heater and then passes through a water cooling system and drops into the second chamber ready for re-use a test. Once the process is completed, a temperature switch automatically stops the heating elements. The solvent recovery unit is supplied complete with 10 m plastic tubing, tube clamps, sieve insert 0.6 mm opening and one lid.

#### The Solvent Recovery Unit is supplied complete with;

- Plastic Tubing, 10 m
- Tube Clamps
- Sieve Insert, 0.6 mm
- Lid

#### **TECHNICAL SPECIFICATIONS**

| Product Code    | B1810          |
|-----------------|----------------|
| Max. Tempature  | 150°C          |
| Dimensions      | 420x350x680 mm |
| Weight (approx) | 20 kg          |
| Power           | 1200 W         |